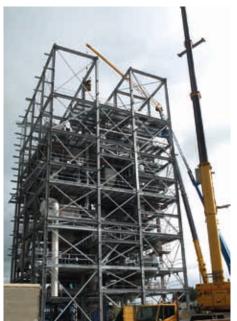

#### Police Cologne

- Bridge to connect police station and parking deck Police Cologne
  - Steel construction parking deck ready for transport to site ▲
    - *Main structure of the parking deck with studs provided*