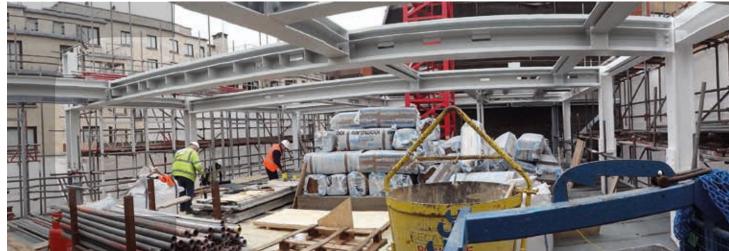

#### Police Cologne

- Bridge to connect police station and parking deck Police Cologne
  - Steel construction parking deck ready for transport to site ▲
    - *Main structure of the parking deck with studs provided*