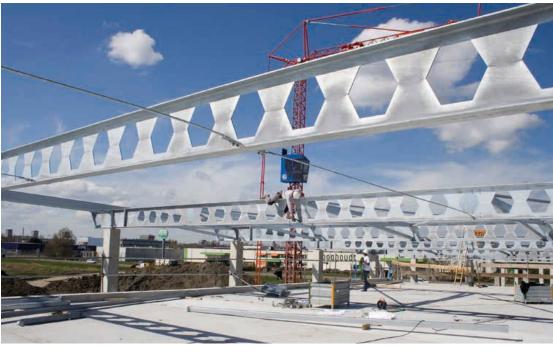

#### Police Cologne

- Bridge to connect police station and parking deck Police Cologne
  - Steel construction parking deck ready for transport to site ▲
    - *Main structure of the parking deck with studs provided*